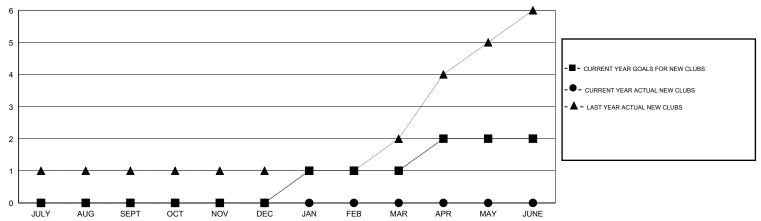

0                   | 0                          | 0                           | JULY/AUG/SEPT           | 10<br>0            | 64<br>0                    | 40<br>0                      | 24<br>0                     |
| OCT/NOV/DEC<br>JAN/FEB/MAR | 1                | 0                   | 0                          | 0                           | OCT/NOV/DEC JAN/FEB/MAR | 25                 | 0                          | 0                            | 0                           |
| APR/MAY/JUNE               | 1                | 0                   | 0                          | 0                           | APR/MAY/JUNE            | 10                 | 0                          | 0                            | 0                           |

#### GOALS AND ACTUAL NEW CLUBS CUMULATIVE



#### GOALS AND ACTUAL MEMBERS CUMULATIVE



| DROPPED CLUBS: 0  DROPPED MEMBERS |              | 19 CLUBS OF 53 ADDED 1 OR MORE<br>NEW MEMBERS | GENDER DISTRIBUTION  MALE 1,020 (67.86%)  FEMALE 483 (32.14%) |           |  |
|-----------------------------------|--------------|-----------------------------------------------|---------------------------------------------------------------|-----------|--|
| DECEASED CLUB CANCELLED OTHER     | 1<br>0<br>39 | CLICK HERE FOR HEALTH ASSESSMENT DATA         | FAMILY UNIT MEMBERS HEAD OF HOUSEHOLD                         | 122<br>58 |  |
| TOTAL                             | 40           |                                               | NON-HEAD OF HOUSEHOLD                                         | 64        |  |