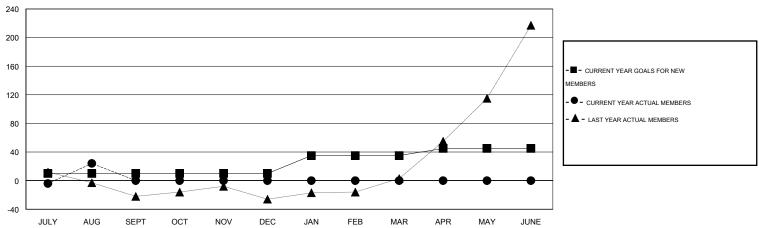

#### GOALS AND ACTUAL MEMBERS CUMULATIVE

| DROPPED CLUBS: 0  DROPPED MEMBERS |              | 19 CLUBS OF 53 ADDED 1 OR MORE<br>NEW MEMBERS | GENDER DISTRIBUTION  MALE 1,020 (67.86%)  FEMALE 483 (32.14%) |           |  |
|-----------------------------------|--------------|-----------------------------------------------|---------------------------------------------------------------|-----------|--|
| DECEASED CLUB CANCELLED OTHER     | 1<br>0<br>39 | CLICK HERE FOR HEALTH ASSESSMENT DATA         | FAMILY UNIT MEMBERS HEAD OF HOUSEHOLD                         | 122<br>58 |  |
| TOTAL                             | 40           |                                               | NON-HEAD OF HOUSEHOLD                                         | 64        |  |